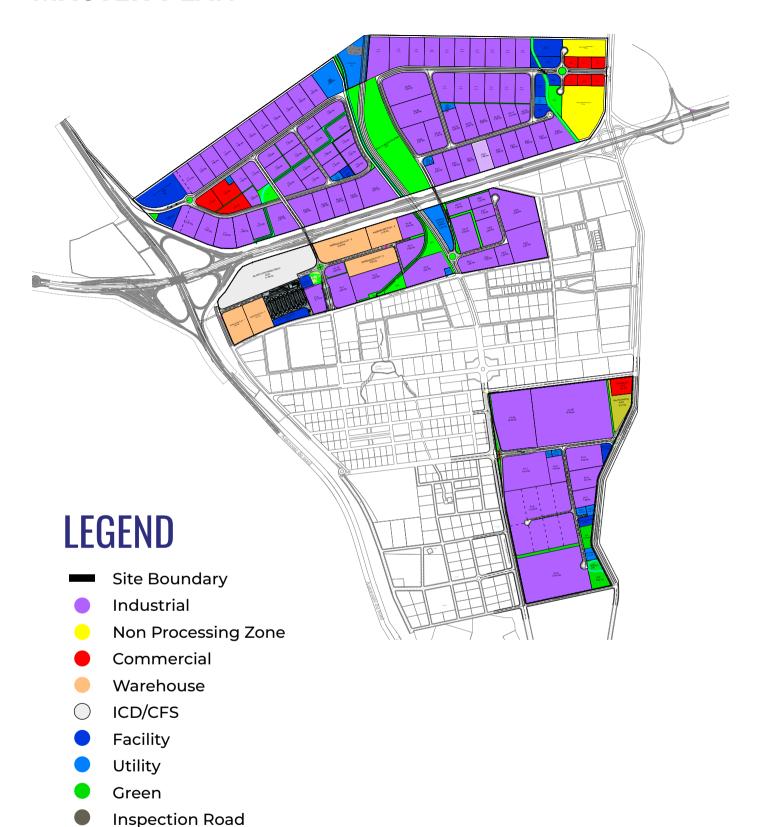

## **MASTER PLAN**

Truck Parking

- Truck Parking Facility, ZEI PK-24, Akoupe-Zeudji, Abidjan
- www.zi-civ.com

### **ZONE AREA**

**Total Area** 450 Ha

Phase 1: 200 Ha

Phase 2: 250 Ha