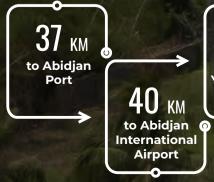

#### **Connectivity (Project Site)**

**ZIC PK 24 is located strategically** and connected to

220 KM Yamoussoukro

550 км Ferkessedougou

638 км 133 км

Aboisso

to Burkina

220 KM Ghana

North highway is the route to Yamoussoukro that passes by ZIC PK 24.

The Y4 expressway connects the zone with Abidjan Port directly.

as upcoming Côte d'Ivoire

PK 24 is designed by CIV government industrial and logistics hub in