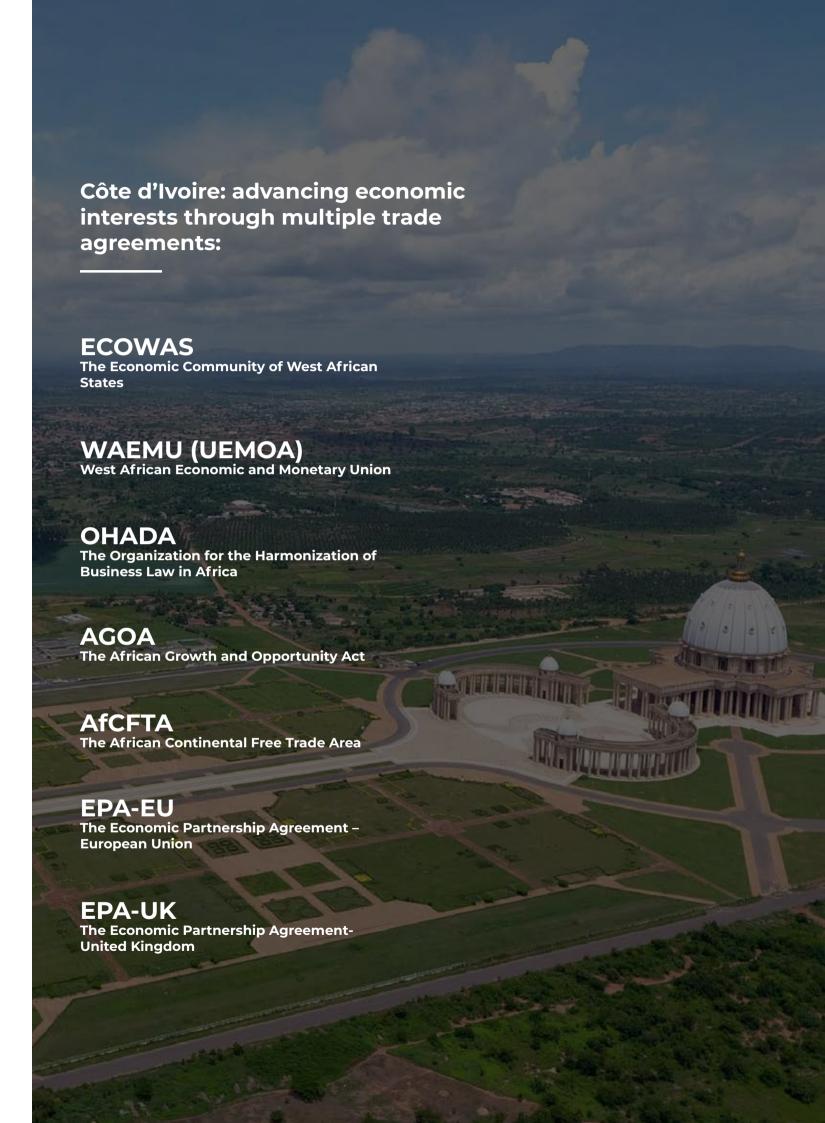

## EXPLORE CÔTE D'IVOIRE WHERE CULTURE, STABILITY, AND BOUNTY UNITE.

The fastest growing economy in West Africa

#### A diverse market

Catering to 120 million people from the port of Abidjan

## **3**<sup>rd</sup> most popular FDI destination in West Africa

Net 1.6 USD bn investment in terms of FDIs were recorded in 2022